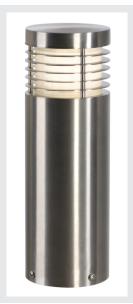

## VAP SLIM 30

outdoor floor stand, TC-TSE, IP44, brushed stainless steel,  $\emptyset$ /H 10/30 cm, max. 20W

Round floor stand of the VAP SLIM series made from weather-resistant stainless steel for direct connection to the 230V mains supply. It is protection class IP44 and suitable for outdoor use. An earth spike as well as a concrete anchor set are available as an option for simplified installation. Other sizes are available as a supplement to the series.