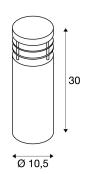

## **TECHNICAL DATA**

| Item no.:               | 230063          |  |  |
|-------------------------|-----------------|--|--|
| Socket                  | E27             |  |  |
| Number of sockets       | 1               |  |  |
| Lamps included          | 0               |  |  |
| Primary nominal voltage | 230V ~50Hz mA/V |  |  |
| Height                  | 30.0 cm         |  |  |
| Diameter                | 10.5 cm         |  |  |
| Net weight              | 1.39 kg         |  |  |
| Gross weight            | 1.507 kg        |  |  |
| IP Code                 | IP 44           |  |  |
| Safety class            | I               |  |  |
| Assembly                | Surface         |  |  |
| Assembly details        | Ground          |  |  |
| Wattage                 | 20.0 W          |  |  |
| BIG WHITE Page          | 554             |  |  |