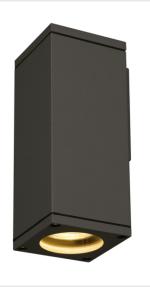

## outdoor wall light, QPAR51, square, anthracite, max. 35W

Wall light of the THEO series, made from aluminium and glass, with one light outlet. It is suitable for use outdoors thanks to its IP44 protection class. The electrical connection of the luminaire, which comes in three colours, is directly to the 230V mains supply. The THEO series contains other ceiling lights can therefore be used universally.

## **TECHNICAL DATA**

| Item no.:                         | 229525          |
|-----------------------------------|-----------------|
| Socket                            | GU10            |
| Lamp                              | QPAR51          |
| Number of sockets                 | 1               |
| Lamps included                    | 0               |
| Number of different light outlets | 1               |
| Primary nominal voltage           | 230V ~50Hz mA/V |
| Width                             | 7.0 cm          |
| Height                            | 18.0 cm         |
| Depth                             | 7.5 cm          |
| Net weight                        | 0.682 kg        |
| Gross weight                      | 0.747 kg        |
| IP Code                           | IP 44           |
| Safety class                      | 1               |
| Assembly                          | Surface         |
| Assembly details                  | Wall            |
| Wattage                           | 35.0 W          |
| BIG WHITE Page                    | 650             |