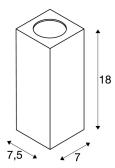

## **TECHNICAL DATA**

| Item no.:                         | 229525          |
|-----------------------------------|-----------------|
| Socket                            | GU10            |
| Lamp                              | QPAR51          |
| Number of sockets                 | 1               |
| Lamps included                    | 0               |
| Number of different light outlets | 1               |
| Primary nominal voltage           | 230V ~50Hz mA/V |
| Width                             | 7.0 cm          |
| Height                            | 18.0 cm         |
| Depth                             | 7.5 cm          |
| Net weight                        | 0.682 kg        |
| Gross weight                      | 0.747 kg        |
| IP Code                           | IP 44           |
| Safety class                      | 1               |
| Assembly                          | Surface         |
| Assembly details                  | Wall            |
| Wattage                           | 35.0 W          |
| BIG WHITE Page                    | 650             |