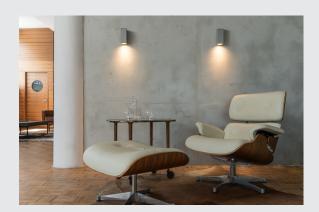

## **THEO WALL**

outdoor wall light, QPAR51, square, silver-grey, max. 35W

Wall light of the THEO series, made from aluminium and glass, with one light outlet. It is suitable for use outdoors thanks to its IP44 protection class. The electrical connection of the luminaire, which comes in three colours, is directly to the 230V mains supply. The THEO series contains other ceiling lights can therefore be used universally.