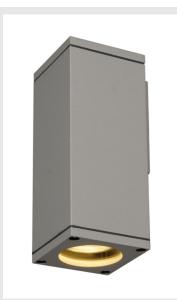

## **THEO WALL**

outdoor wall light, QPAR51, square, silver-grey, max. 35W

Wall light of the THEO series, made from aluminium and glass, with one light outlet. It is suitable for use outdoors thanks to its IP44 protection class. The electrical connection of the luminaire, which comes in three colours, is directly to the 230V mains supply. The THEO series contains other ceiling lights can therefore be used universally.

## **TECHNICAL DATA**

| Item no.:                         | 229524          |
|-----------------------------------|-----------------|
| Socket                            | GU10            |
| Lamp                              | QPAR51          |
| Number of sockets                 | 1               |
| Lamps included                    | 0               |
| Number of different light outlets | 1               |
| Primary nominal voltage           | 230V ~50Hz mA/V |
| Width                             | 7.0 cm          |
| Height                            | 18.0 cm         |
| Depth                             | 7.5 cm          |
| Net weight                        | 0.687 kg        |
| Gross weight                      | 0.756 kg        |
| IP Code                           | IP 44           |
| Safety class                      | I               |
| Assembly                          | Surface         |
| Assembly details                  | Wall            |
| Wattage                           | 35.0 W          |
| BIG WHITE Page                    | 650             |
|                                   | •               |