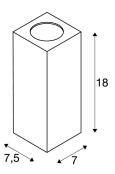

## **TECHNICAL DATA**

| Item no.:                         | 229524          |
|-----------------------------------|-----------------|
| Socket                            | GU10            |
| Lamp                              | QPAR51          |
| Number of sockets                 | 1               |
| Lamps included                    | 0               |
| Number of different light outlets | 1               |
| Primary nominal voltage           | 230V ~50Hz mA/V |
| Width                             | 7.0 cm          |
| Height                            | 18.0 cm         |
| Depth                             | 7.5 cm          |
| Net weight                        | 0.687 kg        |
| Gross weight                      | 0.756 kg        |
| IP Code                           | IP 44           |
| Safety class                      | I               |
| Assembly                          | Surface         |
| Assembly details                  | Wall            |
| Wattage                           | 35.0 W          |
| BIG WHITE Page                    | 650             |
|                                   | •               |