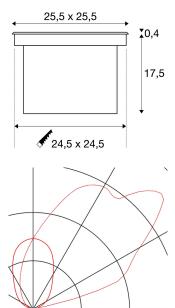

## **TECHNICAL DATA**

| Item no.:                           | 229381                 |  |  |
|-------------------------------------|------------------------|--|--|
| Lamps included                      | 0                      |  |  |
| Primary nominal voltage             | 220-240V ~50/60Hz mA/V |  |  |
| Secondary power / secondary voltage | 750 mA/V               |  |  |
| Length                              | 25.5 cm                |  |  |
| Width                               | 25.5 cm                |  |  |
| Depth                               | 14.5 cm                |  |  |
| Installation length                 | 24.5 cm                |  |  |
| Installation width                  | 24.5 cm                |  |  |
| Installation depth                  | 17.5 cm                |  |  |
| Net weight                          | 5.991 kg               |  |  |
| Gross weight                        | 6.683 kg               |  |  |
| IP Code                             | IP 67                  |  |  |
| Safety class                        | I                      |  |  |
| Impact resistance class             | IK08                   |  |  |
| Impact resistance                   | 5 Joule                |  |  |
| Assembly                            | Recessed               |  |  |
| Assembly details                    | Ground                 |  |  |
| Wattage                             | 34.0 W                 |  |  |
| Lumen                               | 1620 lm                |  |  |
| Colour temperature                  | 4000 Kelvin            |  |  |
| CRI                                 | >80                    |  |  |