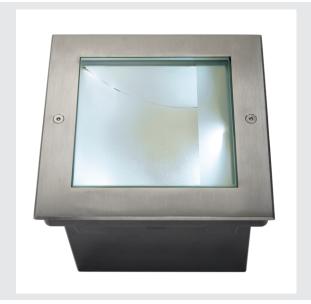

## **DASAR 225**

outdoor inground fitting, LED, 4000K, IP67, stainless steel 316, asymmetrical, 34W

The 240V DASAR 225 LED inground fitting with square, stainless steel shade and partially frosted glass cover, is fitted with a Phillips high-performance LED module. The luminaire's IP67 protection class makes it suitable for outdoor use. Thanks to the incorporated driver, the electrical connection is made directly to 230V mains supply. A mounting pot is included in the delivery for simple assembly.