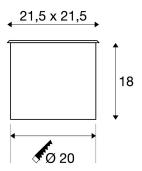

## **TECHNICAL DATA**

| Item no.:               | 229234          |  |  |
|-------------------------|-----------------|--|--|
| Socket                  | GU10            |  |  |
| Lamp                    | QPAR111         |  |  |
| Number of sockets       | 1               |  |  |
| Lamps included          | 0               |  |  |
| Primary nominal voltage | 230V ~50Hz mA/V |  |  |
| Length                  | 21.5 cm         |  |  |
| Width                   | 21.5 cm         |  |  |
| Depth                   | 16.0 cm         |  |  |
| Installation diameter   | 20.0 cm         |  |  |
| Installation depth      | 18.0 cm         |  |  |
| Net weight              | 3.206 kg        |  |  |
| Gross weight            | 3.847 kg        |  |  |
| IP Code                 | IP 67           |  |  |
| Safety class            | I               |  |  |
| Impact resistance class | IK08            |  |  |
| Impact resistance       | 5 Joule         |  |  |
| Assembly                | Recessed        |  |  |
| Assembly details        | Ground          |  |  |
| Wattage                 | 75.0 W          |  |  |
| Mechanical loading      | 2 t             |  |  |
| BIG WHITE Page          | 730             |  |  |
|                         |                 |  |  |