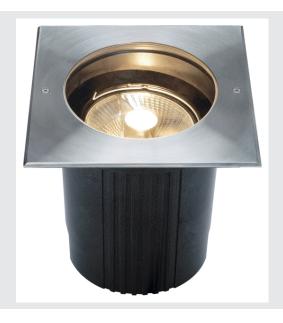

## **DASAR 215**

outdoor inground fitting, QPAR111, IP67, square, stainless steel 316, max. 75W

The walkable 240V inground fitting with a square stainless steel shade and transparent glass cover. With its IP67 protection class, the luminaire is suitable for outdoor use. To achieve exact illumination, the lamp is multi-directional. The electrical connection is made directly to the 230V mains supply. A mounting pot is included in the delivery for simple assembly. Moreover, it offers the option of through-wiring. A diffuser insert is available separately as an optional accessory.

## **TECHNICAL DATA**

| Item no.:               | 229234          |  |  |
|-------------------------|-----------------|--|--|
| Socket                  | GU10            |  |  |
| Lamp                    | QPAR111         |  |  |
| Number of sockets       | 1               |  |  |
| Lamps included          | 0               |  |  |
| Primary nominal voltage | 230V ~50Hz mA/V |  |  |
| Length                  | 21.5 cm         |  |  |
| Width                   | 21.5 cm         |  |  |
| Depth                   | 16.0 cm         |  |  |
| Installation diameter   | 20.0 cm         |  |  |
| Installation depth      | 18.0 cm         |  |  |
| Net weight              | 3.206 kg        |  |  |
| Gross weight            | 3.847 kg        |  |  |
| IP Code                 | IP 67           |  |  |
| Safety class            | I               |  |  |
| Impact resistance class | IK08            |  |  |
| Impact resistance       | 5 Joule         |  |  |
| Assembly                | Recessed        |  |  |
| Assembly details        | Ground          |  |  |
| Wattage                 | 75.0 W          |  |  |
| Mechanical loading      | 2 t             |  |  |
| BIG WHITE Page          | 730             |  |  |
|                         |                 |  |  |