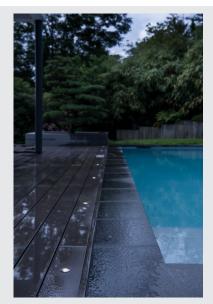

## **POWER TRAIL-LITE 42**

outdoor inground fitting, LED, 3000K, IP67, round, stainless steel 316  $\,$ 

The inground fitting and recessed wall light fitted with one power LED, POWER TRAIL-LITE 42 can also be used for outdoor applications with its IP67 protection. We alternatively offer other colours of light and round or square covers. For simplified mounting, a mounting pot is included in the delivery. The electrical connection is made by the connection lead of a separately available 350mA LED driver.