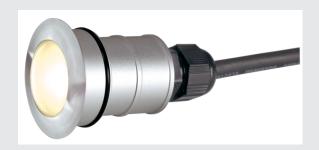

## **POWER TRAIL-LITE 42**

outdoor inground fitting, LED, 3000K, IP67, round, stainless steel 316  $\,$ 

The inground fitting and recessed wall light fitted with one power LED, POWER TRAIL-LITE 42 can also be used for outdoor applications with its IP67 protection. We alternatively offer other colours of light and round or square covers. For simplified mounting, a mounting pot is included in the delivery. The electrical connection is made by the connection lead of a separately available 350mA LED driver.

## **TECHNICAL DATA**

| Item no.:                           | 228332      |  |  |
|-------------------------------------|-------------|--|--|
| Lamps included                      | 0           |  |  |
| Secondary power / secondary voltage | 350 mA/V    |  |  |
| Diameter                            | 4.1 cm      |  |  |
| Depth                               | 6.5 cm      |  |  |
| Installation diameter               | 4.0 cm      |  |  |
| Installation depth                  | 9.0 cm      |  |  |
| Net weight                          | 0.285 kg    |  |  |
| Gross weight                        | 0.355 kg    |  |  |
| IP Code                             | IP 67       |  |  |
| Safety class                        | Ш           |  |  |
| Assembly                            | Recessed    |  |  |
| Assembly details                    | Ground,Wall |  |  |
| Wattage                             | 1.0 W       |  |  |
| Lumen                               | 45 lm       |  |  |
| Colour temperature                  | 3000 Kelvin |  |  |
| Beam angle                          | 60 °        |  |  |
| CRI                                 | >90         |  |  |
| Ambient temperature                 | -20 °C      |  |  |
| Minimum ambient temperature         | 40 °C       |  |  |
| BIG WHITE Page                      | 717         |  |  |
|                                     |             |  |  |