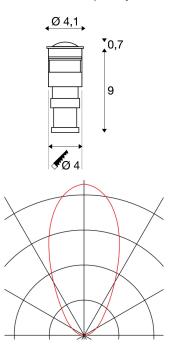

## **TECHNICAL DATA**

| Item no.:                           | 228332      |  |  |
|-------------------------------------|-------------|--|--|
| Lamps included                      | 0           |  |  |
| Secondary power / secondary voltage | 350 mA/V    |  |  |
| Diameter                            | 4.1 cm      |  |  |
| Depth                               | 6.5 cm      |  |  |
| Installation diameter               | 4.0 cm      |  |  |
| Installation depth                  | 9.0 cm      |  |  |
| Net weight                          | 0.285 kg    |  |  |
| Gross weight                        | 0.355 kg    |  |  |
| IP Code                             | IP 67       |  |  |
| Safety class                        | Ш           |  |  |
| Assembly                            | Recessed    |  |  |
| Assembly details                    | Ground,Wall |  |  |
| Wattage                             | 1.0 W       |  |  |
| Lumen                               | 45 lm       |  |  |
| Colour temperature                  | 3000 Kelvin |  |  |
| Beam angle                          | 60 °        |  |  |
| CRI                                 | >90         |  |  |
| Ambient temperature                 | -20 °C      |  |  |
| Minimum ambient temperature         | 40 °C       |  |  |
| BIG WHITE Page                      | 717         |  |  |
|                                     |             |  |  |