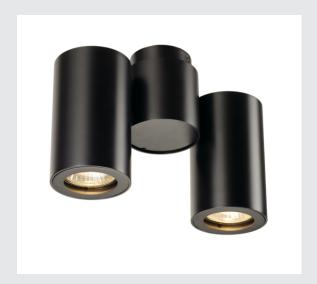

## **ENOLA\_B**

wall and ceiling light, double-headed, QPAR51, black, max. 100  $\ensuremath{\mathrm{W}}$ 

The puristic ENOLA B surface mounted light features an aluminium and steel construction that is available with a black, white, brass, or silver grey housing. The lamp head can be rotated and swivelled. With its built-in GU10 high volt holder, the ENOLA\_B is ready for direct connection to 230V mains supply.