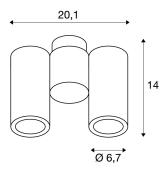

## **TECHNICAL DATA**

| Item no.:                 | 151830                 |  |  |
|---------------------------|------------------------|--|--|
| Socket                    | GU10                   |  |  |
| Lamp                      | QPAR51                 |  |  |
| Number of sockets         | 2                      |  |  |
| Lamps included            | 0                      |  |  |
| Primary nominal voltage   | 220-240V ~50/60Hz mA/V |  |  |
| Tilt range                | 180 °                  |  |  |
| Horizontal rotation range | 350 °                  |  |  |
| Length                    | 21.5 cm                |  |  |
| Width                     | 6.7 cm                 |  |  |
| Height                    | 14.0 cm                |  |  |
| Net weight                | 0.857 kg               |  |  |
| Gross weight              | 1.09 kg                |  |  |
| Safety class              | I                      |  |  |
| Assembly                  | Surface                |  |  |
| Assembly details          | Ceiling, Wall          |  |  |
| Wattage                   | 50.0 W                 |  |  |
| BIG WHITE Page            | 290                    |  |  |
|                           |                        |  |  |