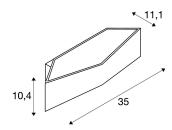

## **TECHNICAL DATA**

| Item no.:                           | 151740                                 |
|-------------------------------------|----------------------------------------|
| Lamps included                      | 0                                      |
| Primary nominal voltage             | 220-240V ~50/60Hz mA/V                 |
| Secondary power / secondary voltage | 500 mA/V                               |
| Width                               | 35.0 cm                                |
| Height                              | 10.4 cm                                |
| Depth                               | 11.1 cm                                |
| Net weight                          | 1.103 kg                               |
| Gross weight                        | 1.479 kg                               |
| Safety class                        | 1                                      |
| Assembly                            | Surface                                |
| Assembly details                    | Wall                                   |
| Dimmable                            | Ja                                     |
| Dimming technology                  | Dim-to-Warm,Leading edge,trailing edge |
| Wattage                             | 22.0 W                                 |
| Lumen                               | 500 lm                                 |
| CRI                                 | >90                                    |
| Binning                             | 6                                      |
| Service life                        | 30000 h                                |
| BIG WHITE Page                      | 172                                    |
|                                     |                                        |