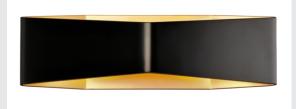

## CARISO WL-4

## wall light, LED, 2700K, black/brass, 2x9W

The CARISO WL-4 wall light has a Sharp power LED which is dimmable., the luminaire is available in several colour variants and is suitable for direct connection to the 230V mains supply.