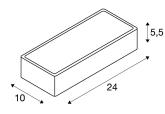

## **TECHNICAL DATA**

| Item no.:                           | 149511                 |
|-------------------------------------|------------------------|
| Lamps included                      | 0                      |
| Primary nominal voltage             | 220-240V ~50/60Hz mA/V |
| Secondary power / secondary voltage | 350 mA/V               |
| Width                               | 24.0 cm                |
| Height                              | 5.8 cm                 |
| Depth                               | 10.0 cm                |
| Net weight                          | 1.193 kg               |
| Gross weight                        | 1.343 kg               |
| Safety class                        | 1                      |
| Assembly                            | Surface                |
| Assembly details                    | Wall                   |
| Dimmable                            | Ja                     |
| Dimming technology                  | trailing edge          |
| Wattage                             | 14.0 W                 |
| Lumen                               | 1050 lm                |
| Colour temperature                  | 3000 Kelvin            |
| CRI                                 | >80                    |
| Binning                             | 6                      |
| Service life                        | 25000 h                |
| Ambient temperature                 | 25 °C                  |
| Minimum ambient temperature         | -20 °C                 |
|                                     |                        |