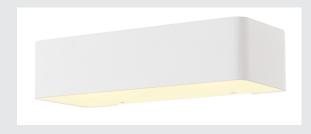

## wall light, LED, 3000K, white, 16W

The elegant WL 149 wall light is a combination of steel and glass. The wall light is available with white and chrome housing colours. The two long-life LEDs are each 16W and provide the required illumination strength. The wall light has a strong design and can be directly connected to the 230V mains supply as it has an integrated LED driver.