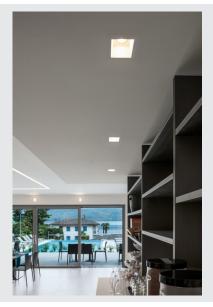

## **PLASTRA**

recessed fitting, QPAR51, square, white plaster, max. 35W

With the PLASTRA recessed fitting, you have a highly-personalised plaster recessed luminaire with a puristic, clear shape. Prepared to take a GU10 halogen or retrofit LED bulb, it is ready for direct connection to the 230V mains supply. The sandpaper included as part of the delivery is used to clean the surfaces. After priming, the luminaire can be painted with wall paint as desired.