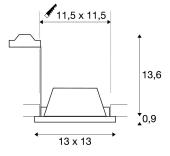

## **TECHNICAL DATA**

| Item no.:               | 148071                 |  |  |
|-------------------------|------------------------|--|--|
| Socket                  | GU10                   |  |  |
| Lamp                    | QPAR51                 |  |  |
| Number of sockets       | 1                      |  |  |
| Lamps included          | 0                      |  |  |
| Primary nominal voltage | 220-240V ~50/60Hz mA/V |  |  |
| Length                  | 13.0 cm                |  |  |
| Width                   | 13.0 cm                |  |  |
| Height                  | 14.5 cm                |  |  |
| Installation length     | 11.5 cm                |  |  |
| Installation width      | 11.5 cm                |  |  |
| Installation depth      | 14.0 cm                |  |  |
| Net weight              | 0.639 kg               |  |  |
| Gross weight            | 0.757 kg               |  |  |
| Safety class            | Ш                      |  |  |
| Assembly                | Recessed               |  |  |
| Assembly details        | Ceiling                |  |  |
| Wattage                 | 35.0 W                 |  |  |
| BIG WHITE Page          | 453                    |  |  |