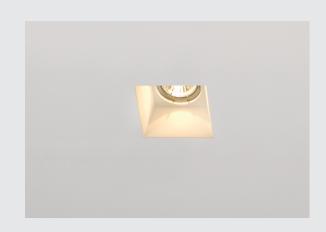

## **PLASTRA**

recessed fitting, QPAR51, square, white plaster, max. 35W

With the PLASTRA recessed fitting, you have a highly-personalised plaster recessed luminaire with a puristic, clear shape. Prepared to take a GU10 halogen or retrofit LED bulb, it is ready for direct connection to the 230V mains supply. The sandpaper included as part of the delivery is used to clean the surfaces. After priming, the luminaire can be painted with wall paint as desired.