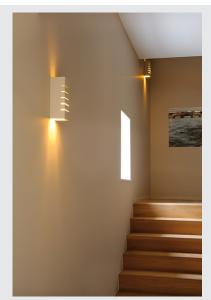

## PLASTRA wall light

square, 100 Slot, white plaster, E14, max. 40 W

The PLASTRA plaster light is a highly individual wall light with a pure, clear form. Prepared to take E14 incandescent or energy saving lamps, it comes ready for direct connection to 230V mains supply. The sandpaper included as part of the delivery is used to clean the surfaces. After priming, the luminaire can be painted with wall paint as desired.