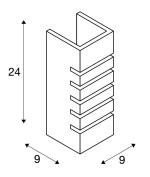

## **TECHNICAL DATA**

| Item no.:               | 148010          |
|-------------------------|-----------------|
| Socket                  | E14             |
| Lamp                    | C35             |
| Number of sockets       | 1               |
| Lamps included          | 0               |
| Primary nominal voltage | 230V ~50Hz mA/V |
| Width                   | 9.0 cm          |
| Height                  | 24.0 cm         |
| Depth                   | 9.0 cm          |
| Net weight              | 1.684 kg        |
| Gross weight            | 1.878 kg        |
| Safety class            | I               |
| Assembly                | Surface         |
| Assembly details        | Wall            |
| Wattage                 | 40.0 W          |
| BIG WHITE Page          | 159             |
|                         |                 |