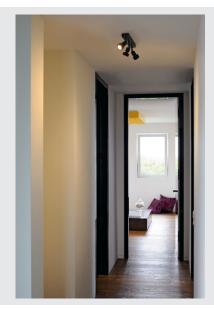

## PURI 3 wall and ceiling light

triple-headed, QPAR51, matt black, max. 150 W, with deco ring

Wall and ceiling light of our PURI series where, depending on the version, one to three adjustable lamp heads are mounted to the canopy. The luminaire is made of aluminium and, thanks to the GU10 socket, is suitable for both halogen and LED lamps. A lamp is included to place on the lamp for halogen lamps with 5cm diameter. The electrical connection of the luminaire, which comes in various colours, is made directly to the 230V mains supply.