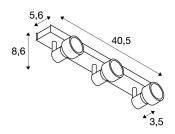

## **TECHNICAL DATA**

| Item no.:                 | 147380          |
|---------------------------|-----------------|
| Socket                    | GU10            |
| Lamp                      | QPAR51          |
| Number of sockets         | 3               |
| Lamps included            | 0               |
| Primary nominal voltage   | 230V ~50Hz mA/V |
| Tilt range                | 85 °            |
| Horizontal rotation range | 350 °           |
| Length                    | 40.5 cm         |
| Width                     | 5.6 cm          |
| Height                    | 8.6 cm          |
| Net weight                | 0.934 kg        |
| Gross weight              | 1.065 kg        |
| Safety class              | I               |
| Assembly                  | Surface         |
| Assembly details          | Ceiling,Wall    |
| Wattage                   | 50.0 W          |
| BIG WHITE Page            | 303             |
|                           | •               |