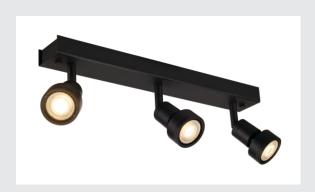

## PURI 3 wall and ceiling light

triple-headed, QPAR51, matt black, max. 150 W, with deco ring

Wall and ceiling light of our PURI series where, depending on the version, one to three adjustable lamp heads are mounted to the canopy. The luminaire is made of aluminium and, thanks to the GU10 socket, is suitable for both halogen and LED lamps. A lamp is included to place on the lamp for halogen lamps with 5cm diameter. The electrical connection of the luminaire, which comes in various colours, is made directly to the 230V mains supply.

## **TECHNICAL DATA**

| Item no.:                 | 147380          |
|---------------------------|-----------------|
| Socket                    | GU10            |
| Lamp                      | QPAR51          |
| Number of sockets         | 3               |
| Lamps included            | 0               |
| Primary nominal voltage   | 230V ~50Hz mA/V |
| Tilt range                | 85 °            |
| Horizontal rotation range | 350 °           |
| Length                    | 40.5 cm         |
| Width                     | 5.6 cm          |
| Height                    | 8.6 cm          |
| Net weight                | 0.934 kg        |
| Gross weight              | 1.065 kg        |
| Safety class              | I               |
| Assembly                  | Surface         |
| Assembly details          | Ceiling,Wall    |
| Wattage                   | 50.0 W          |
| BIG WHITE Page            | 303             |
|                           | •               |