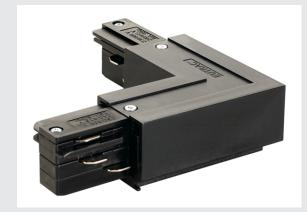

## L-CONNECTOR

## for EUTRAC 240V 3-phase surface-mounted track, earth electrode outside, black

Corner connector with feed capability for the 240V 3-phase surface-mounted track system. Available in various colour versions, you can also choose the ground conductor's position left or right depending on your individual installation. More detailed information can be provided on request.