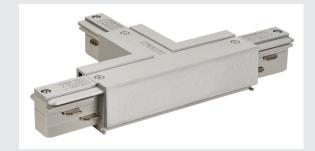

## T-CONNECTOR for EUT-RAC 240V 3-phase surface-mounted track

## earth electrode left, silver-grey

T-connector with feed-in capability for the 240V 3-phase surface-mounted track system. Available in various colour versions, you can also choose the ground conductor's position left or right depending on your individual installation. More detailed information can be provided on request.

## **TECHNICAL DATA**

| Item no.:       | 145634       |
|-----------------|--------------|
| Nominal voltage | 230V ~50Hz V |
| Length          | 26.0 cm      |
| Width           | 18.5 cm      |
| Height          | 3.2 cm       |
| Net weight      | 0.219 kg     |
| Gross weight    | 0.232 kg     |
| Safety class    | 1            |
| BIG WHITE Page  | 370          |