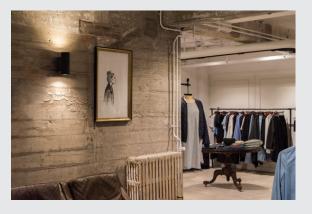

## **SUPROS 78**

## wall light, LED, 3000K, round, black, 60° lens, 9W

The SUPROS light series impresses with its multitude of possible applications, excellent LED technology and its harmonious design. With its very high luminous flux, the SUPROS product family is ideally suited to replace power-hungry, conventional lighting installations. The wide-area reflector included in the delivers can be replaced by reflectors with narrower beam angles which are optionally available. This can be done without the need for tools. With the factory-installed LED driver, all the luminaires in the series are suitable for direct connection to the 230V mains supply.