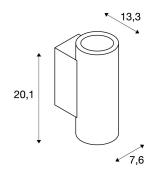

## **TECHNICAL DATA**

| Item no.:                           | 116340                 |
|-------------------------------------|------------------------|
| Lamps included                      | 1                      |
| Number of different light outlets   | 2                      |
| Primary nominal voltage             | 220-240V ~50/60Hz mA/V |
| Secondary power / secondary voltage | 250 mA/V               |
| Width                               | 7.6 cm                 |
| Height                              | 20.1 cm                |
| Depth                               | 13.3 cm                |
| Net weight                          | 1.077 kg               |
| Gross weight                        | 1.17 kg                |
| Safety class                        | 1                      |
| Assembly                            | Surface                |
| Assembly details                    | Wall                   |
| Dimmable                            | Ja                     |
| Dimming technology                  | trailing edge          |
| Wattage                             | 24.0 W                 |
| Lumen                               | 1400 lm                |
| Colour temperature                  | 3000 Kelvin            |
| Beam angle                          | 60 °                   |
| CRI                                 | >80                    |
| Binning                             | 6                      |
| Service life                        | 25000 h                |
|                                     |                        |