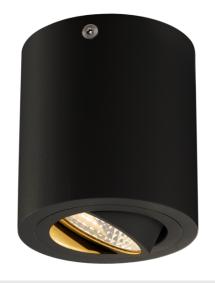

## TRILEDO ROUND CL ceiling light

## LED, 3000K, round, matt black, 38°, 6.2W, incl. driver

The twisting and tiltable ceiling light TRILEDO ROUND CL is made of aluminium and comes in housing colours of white, brushed aluminium and matt black. Thanks to its aluminium lamp head, the cone of light can be individually aligned. Fitted with an efficient COB LED with 6.2W and with the driver included, it can be connected directly to the 230V mains supply. This luminaire contains built-in LED lamps.