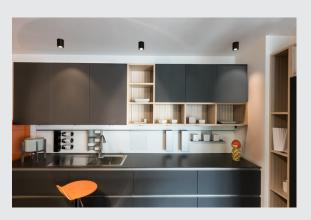

## LED, 3000K, round, matt black, 38°, 6.2W, incl. driver

The twisting and tiltable ceiling light TRILEDO ROUND CL is made of aluminium and comes in housing colours of white, brushed aluminium and matt black. Thanks to its aluminium lamp head, the cone of light can be individually aligned. Fitted with an efficient COB LED with 6.2W and with the driver included, it can be connected directly to the 230V mains supply. This luminaire contains built-in LED lamps.