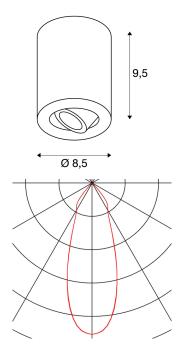

## **TECHNICAL DATA**

| Item no.:                           | 113930                 |
|-------------------------------------|------------------------|
| Lamps included                      | 0                      |
| Primary nominal voltage             | 100-240V ~50/60Hz mA/V |
| Secondary power / secondary voltage | 350 mA/V               |
| Vertical tilting range              | 30 °                   |
| Horizontal rotation range           | 100 °                  |
| Height                              | 9.5 cm                 |
| Diameter                            | 8.5 cm                 |
| Net weight                          | 0.527 kg               |
| Gross weight                        | 0.63 kg                |
| Safety class                        | 1                      |
| Assembly                            | Surface                |
| Assembly details                    | Ceiling                |
| Wattage                             | 8.1 W                  |
| Lumen                               | 670 lm                 |
| Colour temperature                  | 3000 Kelvin            |
| Beam angle                          | 36 °                   |
| CRI                                 | >80                    |
| Binning                             | 3                      |
| Service life                        | 40000 h                |
| BIG WHITE Page                      | 271                    |
|                                     |                        |