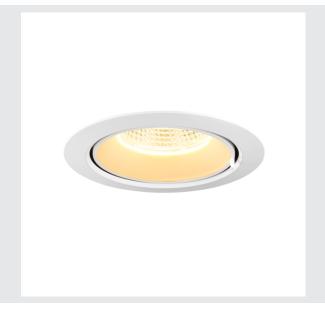

## **GIMBLE IN 150**

## Indoor LED recessed ceiling light, white, 3000K

The Premium LED installed in the GIMBLE IN 150 recessed ceiling light gives off a particularly warm light. Of course, the light outlet of this recessed ceiling light is tiltable. With a CRI value of greater than or equal to 90, the GIMBLE IN 150 is ideal for true-colour lighting of rooms. This should be your choice of recessed ceiling light if colour rendering is very important to you. This recessed ceiling light is sustainable and low-maintenance thanks to the anticipated service life of 30,000 hours.