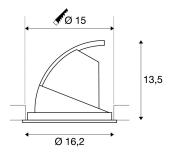

## **TECHNICAL DATA**

| Item no.:                           | 1002888     |
|-------------------------------------|-------------|
| Lamps included                      | 0           |
| Secondary power / secondary voltage | 700 mA/V    |
| Vertical tilting range              | 50 °        |
| Horizontal rotation range           | 350 °       |
| Height                              | 13.5 cm     |
| Diameter                            | 16.2 cm     |
| Installation diameter               | 15.0 cm     |
| Installation depth                  | 13.5 cm     |
| Net weight                          | 0.582 kg    |
| Gross weight                        | 0.83 kg     |
| Safety class                        | III         |
| Assembly                            | Recessed    |
| Assembly details                    | Ceiling     |
| Wattage                             | 25.5 W      |
| Lumen                               | 2300 lm     |
| Colour temperature                  | 3000 Kelvin |
| Beam angle                          | 36 °        |
| CRI                                 | >90         |
| Binning                             | 3           |
| Service life                        | 30000 h     |
| BIG WHITE Page                      | 508         |
|                                     |             |