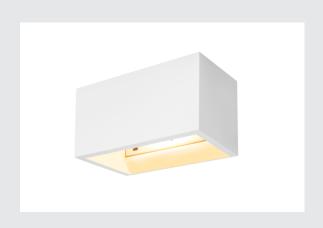

## Indoor wall light, white

With the PLASTRA QT-DE12 plaster light, you have a highly-individual wall light with a puristic design. Prepared for holding QT-DE2 lamps, it is ready for direct connection to a 230V mains supply. After priming, the luminaire can be painted with wall paint as desired.