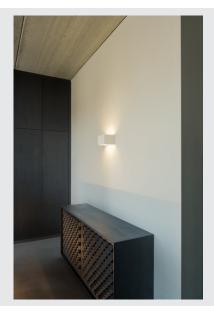

## Indoor wall light, white

With the PLASTRA QT-DE12 plaster light, you have a highly-individual wall light with a puristic design. Prepared for holding QT-DE2 lamps, it is ready for direct connection to a 230V mains supply. After priming, the luminaire can be painted with wall paint as desired.