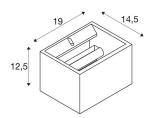

## **TECHNICAL DATA**

| Item no.:               | 1002238                |  |  |
|-------------------------|------------------------|--|--|
| Socket                  | R7s 118mm              |  |  |
| Number of sockets       | 1                      |  |  |
| Primary nominal voltage | 220-240V ~50/60Hz mA/V |  |  |
| Width                   | 19.0 cm                |  |  |
| Height                  | 12.5 cm                |  |  |
| Depth                   | 14.5 cm                |  |  |
| Net weight              | 1.732 kg               |  |  |
| Gross weight            | 1.985 kg               |  |  |
| Safety class            | I                      |  |  |
| Assembly                | Surface                |  |  |
| Assembly details        | Wall                   |  |  |
| Wattage                 | 20.0 W                 |  |  |
| BIG WHITE Page          | 154                    |  |  |