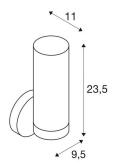

## **TECHNICAL DATA**

| Item no.:               | 1002228                |
|-------------------------|------------------------|
| Socket                  | E14                    |
| Number of sockets       | 1                      |
| Lamps included          | 0                      |
| Primary nominal voltage | 220-240V ~50/60Hz mA/V |
| Width                   | 9.5 cm                 |
| Height                  | 23.5 cm                |
| Depth                   | 11.0 cm                |
| Net weight              | 0.712 kg               |
| Gross weight            | 1.041 kg               |
| IP Code                 | IP 44                  |
| Safety class            | l                      |
| Assembly                | Surface                |
| Assembly details        | Wall                   |
| Wattage                 | 40.0 W                 |
| BIG WHITE Page          | 213                    |
|                         |                        |