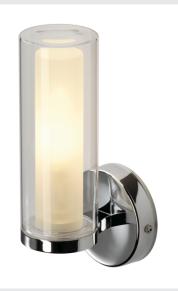

## WL 105 wall light

## chrome, double glass, 1xE14

The 240V wall light WL 105 is made from chrome-plated aluminium with steel and glass elements and is equipped with an additional frosted glass cylinder. Prepared for hold-ing energy-saving or LED lamps of type E14, the WL 105 wall light is ready for direct connection to the 230V mains supply. Rated IP44, the wall light can also be used out-doors or in damp areas.

## **TECHNICAL DATA**

| Item no.:               | 1002228                |
|-------------------------|------------------------|
| Socket                  | E14                    |
| Number of sockets       | 1                      |
| Lamps included          | 0                      |
| Primary nominal voltage | 220-240V ~50/60Hz mA/V |
| Width                   | 9.5 cm                 |
| Height                  | 23.5 cm                |
| Depth                   | 11.0 cm                |
| Net weight              | 0.712 kg               |
| Gross weight            | 1.041 kg               |
| IP Code                 | IP 44                  |
| Safety class            | l                      |
| Assembly                | Surface                |
| Assembly details        | Wall                   |
| Wattage                 | 40.0 W                 |
| BIG WHITE Page          | 213                    |
|                         |                        |