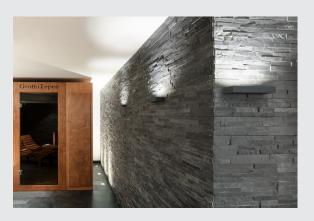

## LED Outdoor surface-mounted wall light, IP54, anthracite, 3000K

The PEMA LED wall light consists of painted aluminium and glass, which covers the built-in LEDs. It is protection class IP54 and suitable for outdoor use. The electrical connection of the luminaire, which comes in various colours, is made directly to the 230V mains supply.