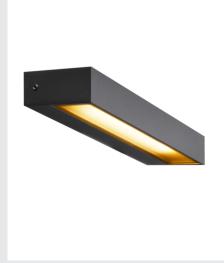

## **PEMA® WL**

## LED Outdoor surface-mounted wall light, IP54, anthracite, 3000K

The PEMA LED wall light consists of painted aluminium and glass, which covers the built-in LEDs. It is protection class IP54 and suitable for outdoor use. The electrical connection of the luminaire, which comes in various colours, is made directly to the 230V mains supply.