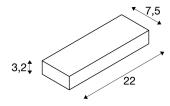

## **TECHNICAL DATA**

| Item no.:               | 1002069                     |
|-------------------------|-----------------------------|
| Primary nominal voltage | 230V ~50Hz mA/V             |
| Width                   | 22.0 cm                     |
| Height                  | 3.2 cm                      |
| Depth                   | 7.5 cm                      |
| Net weight              | 0.711 kg                    |
| Gross weight            | 0.788 kg                    |
| IP Code                 | IP 54                       |
| Safety class            | 1                           |
| Impact resistance class | IK05                        |
| Impact resistance       | 0,6999999999999999996 Joule |
| Assembly                | Surface                     |
| Assembly details        | Wall                        |
| Wattage                 | 7.7 W                       |
| Lumen                   | 450 lm                      |
| Colour temperature      | 3000 Kelvin                 |
| Beam angle              | 110 °                       |
| CRI                     | >80                         |
| Binning                 | 6                           |
| LXXBXX data             | 30000                       |
| Service life            | 30000 h                     |
| BIG WHITE Page          | 643                         |