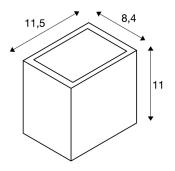

## **TECHNICAL DATA**

| Item no.:                           | 1002033                                 |
|-------------------------------------|-----------------------------------------|
| Number of different light outlets   | 2                                       |
|                                     |                                         |
| Primary nominal voltage             | 100-277V ~50/60Hz mA/V                  |
| Secondary power / secondary voltage | 500 mA/V                                |
| Width                               | 11.5 cm                                 |
| Height                              | 11.0 cm                                 |
| Depth                               | 8.4 cm                                  |
| Net weight                          | 0.833 kg                                |
| Gross weight                        | 0.933 kg                                |
| IP Code                             | IP 44                                   |
| Safety class                        | I                                       |
| Impact resistance class             | IK05                                    |
| Impact resistance                   | 0,6999999999999999999999999999999999999 |
| Assembly                            | Surface                                 |
| Assembly details                    | Wall                                    |
| Wattage                             | 10.0 W                                  |
| Lumen                               | 1120 lm                                 |
| Colour temperature                  | 3000 Kelvin                             |
| CRI                                 | >80                                     |
| Binning                             | 3                                       |
| Binning 2                           | 3                                       |
| Service life                        | 30000 h                                 |
|                                     |                                         |