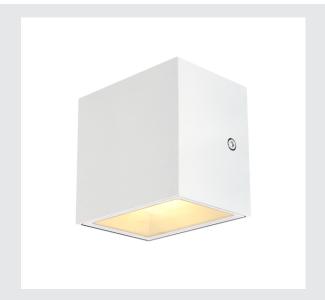

## SITRA CUBE WL

LED outdoor surface-mounted wall and ceiling light, white, IP44, 3000K, 10W

SITRA CUBE wall light made from painted aluminium. Thanks to the position of the two built-in high-performance LEDs, the fitted luminaire produces two equal, but opposite, cones of light (UP/DOWN). With protection class IP44 it is suitable for outdoor use. The electrical connection of the luminaire, which comes in various colours, is directly to the 230V mains supply.