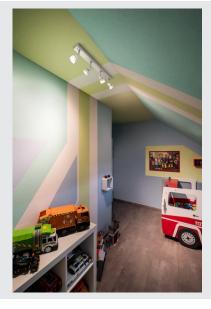

## **PURICW**

Indoor surface-mounted wall and ceiling light, quad, QPAR51, white, 4x50W

The wall and ceiling light of the PURI series, whereby one to four rotating and swivelling lamp heads are fitted to the ceiling plate of the luminaire. The luminaire is made of aluminium and, thanks to the GU10 socket, is suitable for both halogen and LED lamps. A lamp is included to place on the lamp for halogen lamps with 5cm diameter. The electrical connection of the luminaire, which comes in various colours, is made directly to the 230V mains supply.