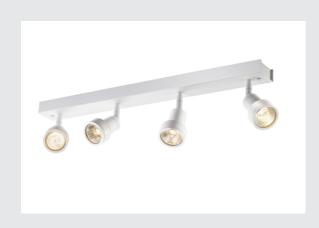

## **PURICW**

Indoor surface-mounted wall and ceiling light, quad, QPAR51, white, 4x50W

The wall and ceiling light of the PURI series, whereby one to four rotating and swivelling lamp heads are fitted to the ceiling plate of the luminaire. The luminaire is made of aluminium and, thanks to the GU10 socket, is suitable for both halogen and LED lamps. A lamp is included to place on the lamp for halogen lamps with 5cm diameter. The electrical connection of the luminaire, which comes in various colours, is made directly to the 230V mains supply.

## **TECHNICAL DATA**

| Item no.:                 | 1002030         |
|---------------------------|-----------------|
| Socket                    | GU10            |
| Lamp                      | QPAR51          |
| Number of sockets         | 4               |
| Lamps included            | 0               |
| Primary nominal voltage   | 230V ~50Hz mA/V |
| Tilt range                | 85 °            |
| Horizontal rotation range | 350 °           |
| Length                    | 56.0 cm         |
| Width                     | 5.6 cm          |
| Height                    | 8.6 cm          |
| Net weight                | 1.274 kg        |
| Gross weight              | 1.573 kg        |
| Safety class              | I               |
| Assembly                  | Surface         |
| Assembly details          | Ceiling, Wall   |
| Wattage                   | 50.0 W          |
| BIG WHITE Page            | 303             |
|                           | •               |