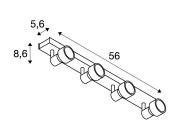

## **TECHNICAL DATA**

| Item no.:                 | 1002030         |
|---------------------------|-----------------|
| Socket                    | GU10            |
| Lamp                      | QPAR51          |
| Number of sockets         | 4               |
| Lamps included            | 0               |
| Primary nominal voltage   | 230V ~50Hz mA/V |
| Tilt range                | 85 °            |
| Horizontal rotation range | 350 °           |
| Length                    | 56.0 cm         |
| Width                     | 5.6 cm          |
| Height                    | 8.6 cm          |
| Net weight                | 1.274 kg        |
| Gross weight              | 1.573 kg        |
| Safety class              | I               |
| Assembly                  | Surface         |
| Assembly details          | Ceiling, Wall   |
| Wattage                   | 50.0 W          |
| BIG WHITE Page            | 303             |
|                           | •               |