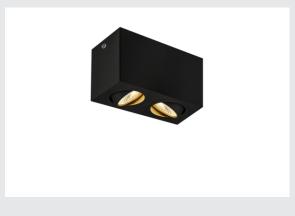

## **TRILEDO Double**

## LED Indoor surface-mounted ceiling light, black, 3000K, 16W

The rotating and swivelling ceiling light TRILEDO DOUBLE SQUARE CL is made of aluminium and comes in housing colours of white and black. Thanks to its aluminium lamp head, the cone of light can be individually aligned. Equipped with two LED light sources and an LED driver, the luminaire is ready for direct connection to a 230V mains voltage supply.