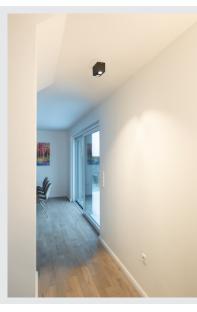

## LED Indoor surface-mounted ceiling light, black, 3000K, 16W

The rotating and swivelling ceiling light TRILEDO DOUBLE SQUARE CL is made of aluminium and comes in housing colours of white and black. Thanks to its aluminium lamp head, the cone of light can be individually aligned. Equipped with two LED light sources and an LED driver, the luminaire is ready for direct connection to a 230V mains voltage supply.