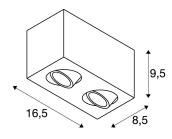

## **TECHNICAL DATA**

| Item no.:                           | 1002003                |
|-------------------------------------|------------------------|
| Number of different light outlets   | 2                      |
| Primary nominal voltage             | 220-240V ~50/60Hz mA/V |
| Secondary power / secondary voltage | 350 mA/V               |
| Vertical tilting range              | 30 °                   |
| Horizontal rotation range           | 350 °                  |
| Length                              | 16.25 cm               |
| Width                               | 8.5 cm                 |
| Height                              | 9.5 cm                 |
| Net weight                          | 0.745 kg               |
| Gross weight                        | 0.916 kg               |
| Safety class                        | 1                      |
| Assembly                            | Surface                |
| Assembly details                    | Ceiling                |
| Wattage                             | 14.0 W                 |
| Lumen                               | 1100 lm                |
| Colour temperature                  | 3000 Kelvin            |
| Beam angle                          | 38 °                   |
| CRI                                 | >80                    |
| Binning                             | 3                      |
| LXXBXX data                         | 40000                  |
| Service life                        | 40000 h                |
|                                     |                        |