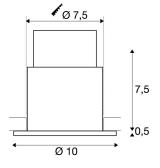

## **TECHNICAL DATA**

| Item no.:               | 1001931                   |  |  |
|-------------------------|---------------------------|--|--|
| Socket                  | GU10                      |  |  |
| Lamp                    | LED GU10 51mm             |  |  |
| Number of sockets       | 1                         |  |  |
| Primary nominal voltage | 220-240V ~50/60Hz mA/V    |  |  |
| Height                  | 8.0 cm                    |  |  |
| Diameter                | 10.0 cm                   |  |  |
| Installation diameter   | 7.5 cm                    |  |  |
| Installation depth      | 8.0 cm                    |  |  |
| Net weight              | 0.201 kg                  |  |  |
| Gross weight            | 0.254 kg                  |  |  |
| IP Code                 | IP 20 / IP 65             |  |  |
| Safety class            | II                        |  |  |
| Impact resistance class | IK02                      |  |  |
| Impact resistance       | 0,20000000000000001 Joule |  |  |
| Assembly                | Recessed                  |  |  |
| Assembly details        | Ceiling                   |  |  |
| Wattage                 | 5.0 W                     |  |  |
| BIG WHITE Page          | 462                       |  |  |