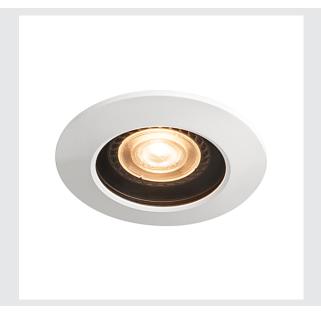

## **VARU QPAR51 DL**

## outdoor recessed ceiling light, black/white, IP20/65

The innovative VARU recessed fitting impresses with its high IP65 protection class. The downlights can therefore also be used outdoors as well as in rooms with high humidity. The VARU series is available in several colours and with powerful, warm-white LEDs or a GU10 socket. The electrical connection of the version with a GU10 socket is made to the 230V mains power supply. An additional LED driver is required for the LED versions.