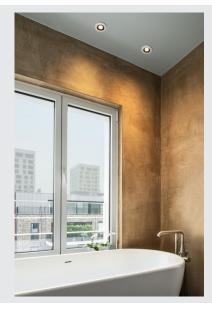

## outdoor recessed ceiling light, black/white, IP20/65

The innovative VARU recessed fitting impresses with its high IP65 protection class. The downlights can therefore also be used outdoors as well as in rooms with high humidity. The VARU series is available in several colours and with powerful, warm-white LEDs or a GU10 socket. The electrical connection of the version with a GU10 socket is made to the 230V mains power supply. An additional LED driver is required for the LED versions.