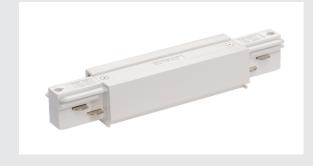

## LONG CONNECTOR for EUTRAC 240V 3-phase surface-mounted track

## with feed-in capacity, white

Rigid connector for the 240V 3-circuit surface-mounted track system. Available in various colour versions, the connector is capable to take the electrical feed within the connection. Please note that the white tone will be changing from RAL 9010 to RAL 9016 (traffic white) on 1st April 2018. More information can be found under Product Information in the Service? / Downloads area.