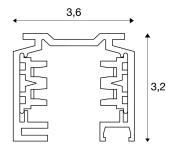

## **TECHNICAL DATA**

| Item no.:        | 1001511      |
|------------------|--------------|
| Nominal voltage  | 230V ~50Hz V |
| Length           | 200.0 cm     |
| Width            | 3.6 cm       |
| Height           | 3.2 cm       |
| Net weight       | 1.762 kg     |
| Gross weight     | 2.417 kg     |
| Safety class     | 1            |
| Assembly         | Surface      |
| Assembly details | Ceiling      |
| BIG WHITE Page   | 369          |