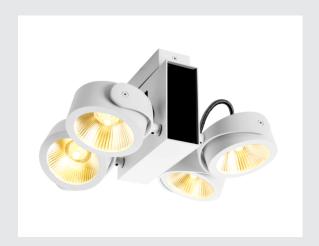

## LED Indoor surface-mounted wall and ceiling light, quad white/black $24^{\circ}\ 3000 \text{K}$

This futuristic 240V wall and ceiling light TEC KALU has individually rotating and swivelling lamp heads, equipped with warm white and dimmable Premium LEDs. The built-in LED driver is located within the main structure. An optionally available suspension allows pendulum mode. TEC KALU is supplied ready for direct connection to the 230V mains voltage supply.