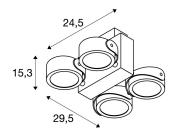

## **TECHNICAL DATA**

| Item no.:                           | 1001434                |
|-------------------------------------|------------------------|
| Primary nominal voltage             | 220-240V ~50/60Hz mA/V |
| Secondary power / secondary voltage | 700 mA/V               |
| Vertical tilting range              | 120 °                  |
| Horizontal rotation range           | 360 °                  |
| Length                              | 29.5 cm                |
| Width                               | 24.5 cm                |
| Height                              | 15.3 cm                |
| Net weight                          | 2.711 kg               |
| Gross weight                        | 3.479 kg               |
| Safety class                        | I                      |
| Assembly                            | Surface                |
| Assembly details                    | Ceiling                |
| Dimmable                            | Ja                     |
| Dimming technology                  | trailing edge          |
| Wattage                             | 60.0 W                 |
| Lumen                               | 3800 lm                |
| Colour temperature                  | 3000 Kelvin            |
| Beam angle                          | 24°                    |
| CRI                                 | >80                    |
| Binning                             | 6                      |
| Service life                        | 40000 h                |
|                                     |                        |