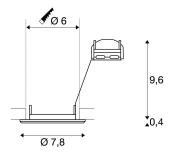

## **TECHNICAL DATA**

| Item no.:               | 1000717         |  |  |
|-------------------------|-----------------|--|--|
| Socket                  | GU10            |  |  |
| Lamp                    | QPAR51          |  |  |
| Number of sockets       | 1               |  |  |
| Lamps included          | 0               |  |  |
| Primary nominal voltage | 230V ~50Hz mA/V |  |  |
| Height                  | 10.0 cm         |  |  |
| Diameter                | 7.8 cm          |  |  |
| Installation diameter   | 6.0 cm          |  |  |
| Installation depth      | 10.0 cm         |  |  |
| Net weight              | 0.12 kg         |  |  |
| Gross weight            | 0.149 kg        |  |  |
| Safety class            | Ш               |  |  |
| Assembly                | Recessed        |  |  |
| Assembly details        | Ceiling         |  |  |
| Number of through-wires | 10              |  |  |
| Wattage                 | 50.0 W          |  |  |
| BIG WHITE Page          | 454             |  |  |