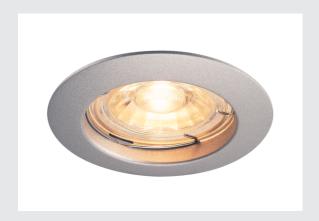

## **PIKA**

recessed ceiling light, QPAR51, rigid, silver-grey, max. 50W

The rigid high-voltage recessed fitting PIKA QPAR51 is available in white, chrome, brass and silver-grey. PIKA is a modern spotlight for extraordinary lighting. The electrical connection is made directly to the 230V mains supply.