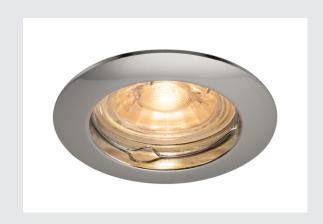

## **PIKA**

recessed ceiling light, QPAR51, rigid, chrome, max. 50W

The rigid high-voltage recessed fitting PIKA QPAR51 is available in white, chrome, brass and silver-grey. PIKA is a modern spotlight for extraordinary lighting. The electrical connection is made directly to the 230V mains supply.