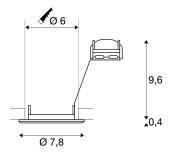

## **TECHNICAL DATA**

| Item no.:               | 1000715         |
|-------------------------|-----------------|
| Socket                  | GU10            |
| Lamp                    | QPAR51          |
| Number of sockets       | 1               |
| Lamps included          | 0               |
| Primary nominal voltage | 230V ~50Hz mA/V |
| Height                  | 10.0 cm         |
| Diameter                | 7.8 cm          |
| Installation diameter   | 6.0 cm          |
| Installation depth      | 10.0 cm         |
| Net weight              | 0.123 kg        |
| Gross weight            | 0.153 kg        |
| Safety class            | Ш               |
| Assembly                | Recessed        |
| Assembly details        | Ceiling         |
| Number of through-wires | 10              |
| Wattage                 | 50.0 W          |
| BIG WHITE Page          | 454             |
|                         |                 |