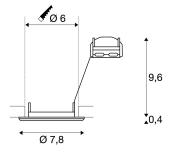

## **TECHNICAL DATA**

| Item no.:               | 1000714         |
|-------------------------|-----------------|
| Socket                  | GU10            |
| Lamp                    | QPAR51          |
| Number of sockets       | 1               |
| Lamps included          | 0               |
| Primary nominal voltage | 230V ~50Hz mA/V |
| Height                  | 10.0 cm         |
| Diameter                | 7.8 cm          |
| Installation diameter   | 6.0 cm          |
| Installation depth      | 10.0 cm         |
| Net weight              | 0.123 kg        |
| Gross weight            | 0.151 kg        |
| Safety class            | II              |
| Assembly                | Recessed        |
| Assembly details        | Ceiling         |
| Number of through-wires | 10              |
| Wattage                 | 50.0 W          |
| BIG WHITE Page          | 454             |
|                         |                 |