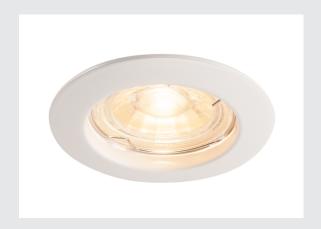

## **PIKA**

recessed ceiling light, QPAR51, rigid, white, max. 50W

The rigid high-voltage recessed fitting PIKA QPAR51 is available in white, chrome, brass and silver-grey. PIKA is a modern spotlight for extraordinary lighting. The electrical connection is made directly to the 230V mains supply.