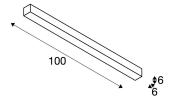

## **TECHNICAL DATA**

| Item no.:                           | 1000688                |
|-------------------------------------|------------------------|
| Lamps included                      | 0                      |
| Number of different light outlets   | 1                      |
| Primary nominal voltage             | 220-240V ~50/60Hz mA/V |
| Secondary power / secondary voltage | 900 mA/V               |
| Length                              | 100.0 cm               |
| Width                               | 6.0 cm                 |
| Height                              | 6.0 cm                 |
| Net weight                          | 2.192 kg               |
| Gross weight                        | 2.694 kg               |
| Safety class                        | I                      |
| Assembly                            | Surface                |
| Assembly details                    | Ceiling                |
| Dimmable                            | Ja                     |
| Dimming technology                  | Leading edge           |
| Wattage                             | 45.0 W                 |
| Lumen                               | 2300 lm                |
| Colour temperature                  | 4000 Kelvin            |
| Beam angle                          | 30 °                   |
| CRI                                 | >90                    |
| UGR ?                               | 10                     |
| Binning                             | 6                      |
|                                     |                        |