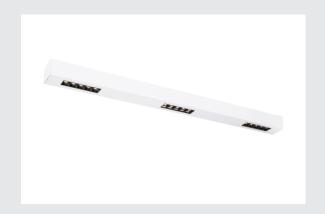

## LED Indoor surface-mounted ceiling light, 1m, BAP, white, 4000K

The Q-LINE ceiling light is optionally available with a white, black, or silver-grey luminaire housing. It is also available with a pure white or warm white LED, and different dimensions. Its high luminance and UGR value of less than 10 make the Q-Line luminaire suitable for workstations. Thanks to the TRIAC dimmable LED driver, the luminaire can be directly connected to the 230 Volt mains voltage supply.