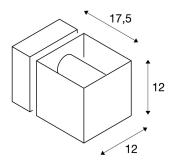

## **TECHNICAL DATA**

| Item no.:               | 1000335         |  |  |
|-------------------------|-----------------|--|--|
| Socket                  | G9              |  |  |
| Lamp                    | QT14            |  |  |
| Number of sockets       | 1               |  |  |
| Primary nominal voltage | 230V ~50Hz mA/V |  |  |
| Width                   | 12.0 cm         |  |  |
| Height                  | 12.0 cm         |  |  |
| Depth                   | 17.8 cm         |  |  |
| Net weight              | 1.303 kg        |  |  |
| Gross weight            | 1.423 kg        |  |  |
| IP Code                 | IP 44           |  |  |
| Safety class            | I               |  |  |
| Assembly                | Surface         |  |  |
| Assembly details        | Wall            |  |  |
| Wattage                 | 42.0 W          |  |  |
| BIG WHITE Page          | 657             |  |  |
|                         |                 |  |  |