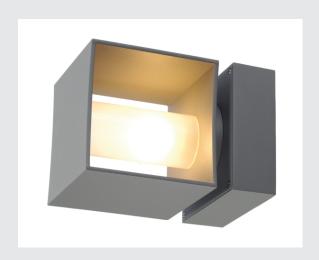

## **SQUARE TURN**

QT14, outdoor wall light, silver-grey, max. 42W, IP44

Cube-shaped wall light made from aluminium. The frosted, self-supporting protective glass is placed within the rotatable lamp head and surrounded by its housing. It is protection class IP44 and suitable for outdoor use. The electrical connection is made directly to the 230V mains supply. In addition, the installation can be extended by floor lamps of the series.