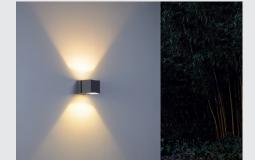

## **SQUARE TURN**

QT14, outdoor wall light, silver-grey, max. 42W, IP44

Cube-shaped wall light made from aluminium. The frosted, self-supporting protective glass is placed within the rotatable lamp head and surrounded by its housing. It is protection class IP44 and suitable for outdoor use. The electrical connection is made directly to the 230V mains supply. In addition, the installation can be extended by floor lamps of the series.