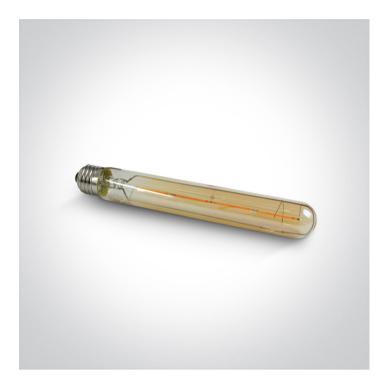

### 9T05RD/A/E

5W Triac Dimmable Retro E27 T28 Amber lamp.

Suitable for residential and commercial applications.

Complies with standard EN62560 and any other specific standards.

| Downloads              | Dimensions                     |
|------------------------|--------------------------------|
| $\bigcirc$             | l 210mm l                      |
|                        | <u>3</u> 0mm                   |
| Physical Specification |                                |
| Item Group             | 25 Lamps                       |
| Family                 | Retro Amber Lamps LED Dimmable |

Order Code

Shape

Height

Diameter

9T05RD/A/E

Circular

210mm

30mm