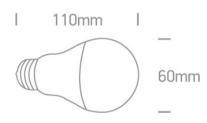

#### Dimensions

#### **Physical Specification**

Item Group

25 Lamps

|  | а |  |  |  |
|--|---|--|--|--|
|  |   |  |  |  |
|  |   |  |  |  |
|  |   |  |  |  |
|  |   |  |  |  |

Classic Lamps LED

| Order Code | 9G12B/W/E |
|------------|-----------|
| Shape      | Circular  |
| Height     | 110mm     |
| Diameter   | 60mm      |