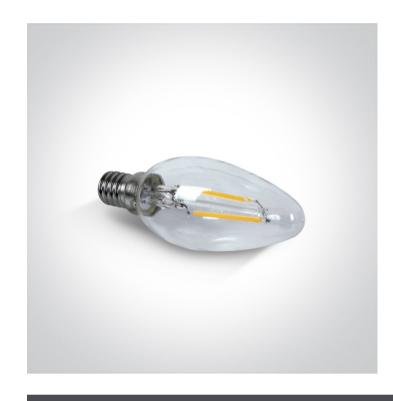

## 9C02R/EW/SE

2W Retro E14 lamp.

Suitable for residential and commercial applications.

Complies with standard EN62560 and any other specific standards.

Downloads

Dimensions

#### **Physical Specification**

| Item Group | 25 Lamps        |
|------------|-----------------|
| Family     | Retro Lamps LED |
| Order Code | 9C02R/EW/SE     |
| Shape      | Circular        |
| Height     | 95mm            |
| Diameter   | 35mm            |

#### **Electrical Characteristics**

Gear

Lamp

Input Type Mains Voltage

| Input Voltage | 220-240V |
|---------------|----------|
| 50 Hz         | Yes      |
| 60 Hz         | Yes      |
| Power(Watts)  | 2W       |
| IP Rating     | IP20     |
| Lamp Type     | LED      |
| Lamp Holder   | E14      |
| Dimmable      | No       |
|               |          |