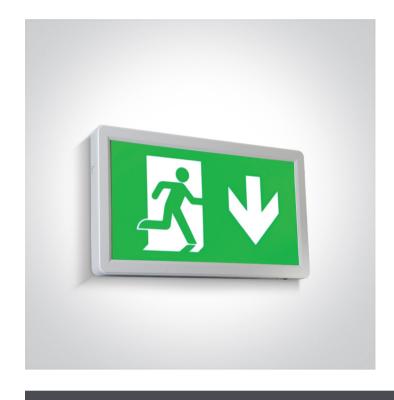

# **Product Datasheet**

www.1-light.eu

New 2023 Edition 2>Emergency Lights

89408/W

3W LED Wall and ceiling Exit sign, IP20.

Supplied with battery.

With monthly Auto Self Test.

Complies with standard EN60598-1 and any other specific standards.

### Gallery