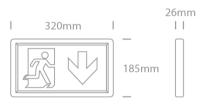

Downloads

Dimensions

### **Physical Specification**

| Item Group | New 2023 Edition 2 |
|------------|--------------------|
| Family     | Emergency Lights   |
| Order Code | 89408/W            |
| Colour     | White              |
| Material   | PC                 |
| Shape      | Rectangular        |
| Length     | 320mm              |

| Height 26mm  Surface Wall Yes  Indoor Yes  Adjustable No |  |
|----------------------------------------------------------|--|
| Indoor                                                   |  |
|                                                          |  |
| Adjustable                                               |  |
|                                                          |  |
|                                                          |  |
| Electrical Characteristics                               |  |
|                                                          |  |
| Gear Built In                                            |  |
| Fitting + Driver                                         |  |
|                                                          |  |
| Input Voltage 220-240V                                   |  |
| 50 Hz Yes                                                |  |
| 60 Hz Yes                                                |  |
| Safety Class                                             |  |
| Power(Watts) 3W                                          |  |
| IP Rating IP20                                           |  |
| Light Source LED built in                                |  |
| Dimmable                                                 |  |
| F Mark                                                   |  |
|                                                          |  |
| Fitting                                                  |  |
| Input Type Constant Current                              |  |
| Power(Watts) 3W                                          |  |
| IP Rating IP20                                           |  |
| Light Source LED built in                                |  |
| LED Type SMD 2835+SMD 3014                               |  |
| LED Number 20                                            |  |
| F Mark                                                   |  |
|                                                          |  |
| Gear                                                     |  |
| Gear Type Led Driver                                     |  |