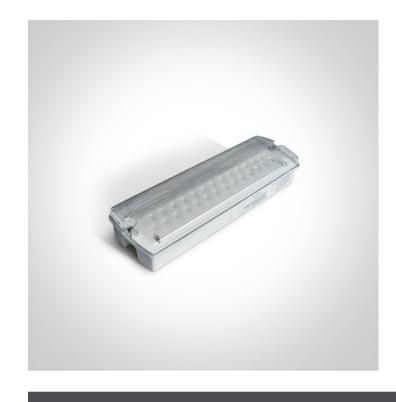

## 22 Emergency Lights>Emergency LED Wall & Ceiling

89404

7W LED Wall and ceiling Exit sign, IP65.

Supplied with non-dimmable LED driver.

Complies with standard EN60598-1 and any other specific standards.

#### **Physical Specification**

| Item Group      | 22 Emergency Lights          |
|-----------------|------------------------------|
| Family          | Emergency LED Wall & Ceiling |
| Order Code      | 89404                        |
| Colour          | White                        |
| Material        | Plastic                      |
| Shape           | Rectangular                  |
| Length          | 352mm                        |
| Width           | 110mm                        |
| Height          | 65mm                         |
| Surface Ceiling | Yes                          |
| Surface Wall    | Yes                          |
| Indoor          | Yes                          |

| Outdoor                    | Yes              |
|----------------------------|------------------|
| Adjustable                 | No               |
|                            |                  |
| Electrical Characteristics |                  |
|                            |                  |
| Gear                       | Built In         |
|                            |                  |
| Fitting + Driver           |                  |
| Input Voltage              | 220-240V         |
| 50 Hz                      | Yes              |
| 60 Hz                      | Yes              |
| Safety Class               |                  |
| Power(Watts)               | 7W               |
| IP Rating                  | IP65             |
| Light Source               | LED built in     |
| Dimmable                   | No               |
| F Mark                     | F                |
|                            |                  |
| Fitting                    |                  |
| Input Type                 | Constant Current |
| Power(Watts)               | 7W               |
| IP Rating                  | IP65             |
| Light Source               | LED built in     |
| LED Type                   | SMD 2835         |
| LED Number                 | 41               |
| F Mark                     | F                |
|                            |                  |
| Gear                       |                  |
| Gear Type                  | Led Driver       |
| Input Voltage              | 220-240V         |
| 50 Hz                      | Yes              |
| 60 Hz                      | Yes              |
|                            |                  |