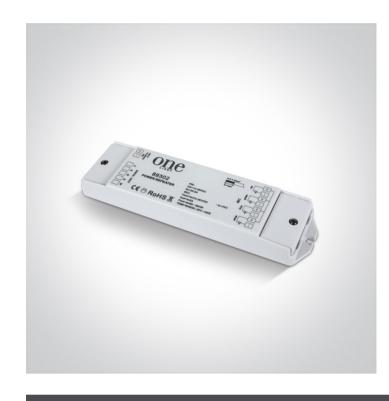

## 24 LED Control & Dimming>12-36V RGB+W Repeater

89302

12-36V 4 Channel Signal Repeater.

Repeats the PWM signal when dimming constant voltage fittings

Requires 12-24V constant voltage driver.

Complies with standard EN61347-1 and any other specific standards.

Downloads

| D: | ! .    |   |
|----|--------|---|
|    | iensic | m |
|    |        |   |

177mm

45mm

**Physical Specification** 

| Product Type | Gear                     |
|--------------|--------------------------|
| Item Group   | 24 LED Control & Dimming |
| Family       | 12-36V RGB+W Repeater    |
| Order Code   | 89302                    |
| Material     | Plastic                  |
| Shape        | Rectangular              |
| Length       | 177mm                    |
| Width        | 45mm                     |
| Height       | 18mm                     |
| Indoor       | Yes                      |
|              |                          |

## Gear Gear Type Led Controller Input Voltage 12-36V DC Power(Watts) 60W@12V 120W@24V x4 Constant Voltage Yes 12 V Yes 24 V Yes IP Rating IP20 (III) Safety Class Dimmable Yes **Housing Material** Plastic **Output Terminal** Connector Manufacturer One Light Ltd