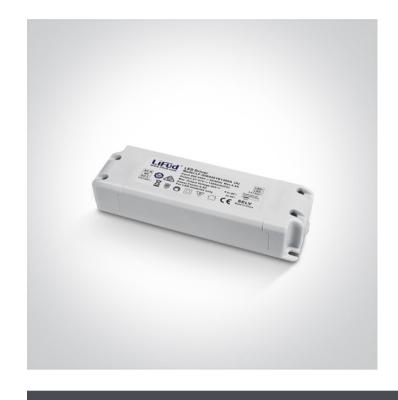

## 99 Spare Parts>Drivers

89060

60W 1300mA constant current LED driver for LED panels 50160E.

Complies with standard EN61347-1 and any other specific standards.

Downloads

Dimensions

153mm I — 53mm

|  | 4 |
|--|---|
|  |   |

## Physical Specification

| Item Group | 99 Spare Parts |
|------------|----------------|
| Family     | Drivers        |
| Order Code | 89060          |
| Material   | Plastic        |
| Shape      | Rectangular    |
| Length     | 153mm          |
| Width      | 53mm           |
| Height     | 30mm           |
| Indoor     | Yes            |
|            |                |