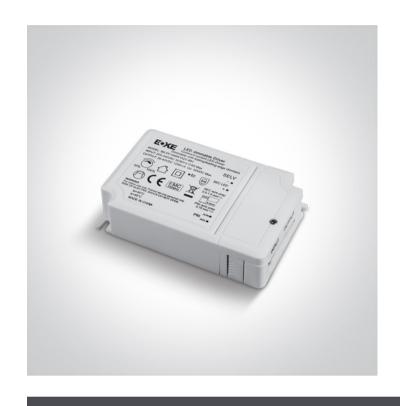

## **Product Datasheet**

23 LED Drivers>The 1200mA TRIAC Dimmable Range Constant current

89048T

Triac Dimmable Constant current LED driver for 1200mA LED fittings, 32-48W.

Complies with standard EN61347-1 and any other specific standards.

## **Physical Specification**

| Item Group | 23 LED Drivers                                   |
|------------|--------------------------------------------------|
| Family     | The 1200mA TRIAC Dimmable Range Constant current |
| Order Code | 89048T                                           |
| Material   | Plastic                                          |
| Shape      | Rectangular                                      |
| Length     | 122mm                                            |
| Width      | 77mm                                             |
| Height     | 29mm                                             |
| Indoor     | Yes                                              |