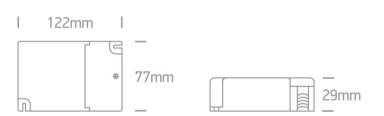

## **Physical Specification**

| Item Group | 23 LED Drivers                                   |
|------------|--------------------------------------------------|
| Family     | The 1200mA TRIAC Dimmable Range Constant current |
| Order Code | 89048T                                           |
| Material   | Plastic                                          |
| Shape      | Rectangular                                      |
| Length     | 122mm                                            |
| Width      | 77mm                                             |
| Height     | 29mm                                             |
| Indoor     | Yes                                              |