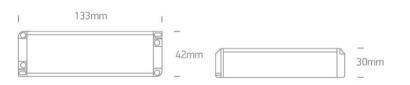

Downloads

Dimensions

## **Physical Specification**

| Item Group | 23 LED Drivers                    |
|------------|-----------------------------------|
| Family     | The 12V DC Range Constant voltage |
| Order Code | 89030W                            |
| Material   | Plastic                           |
| Shape      | Rectangular                       |
| Length     | 123mm                             |
| Width      | 45mm                              |
| Height     | 19mm                              |
| Indoor     | Yes                               |
|            |                                   |