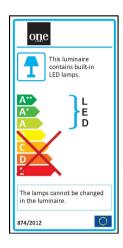

ety Class  |                  |
| Power(Watts)  | 48W/m            |
| IP Rating     | IP20             |
| Light Source  | LED built in     |
| LED Type      | SMD 2835         |
| LED Brand     | Refond           |
| LED Number    | 294LEDs/m        |
| F Mark        | F                |

#### Illumination Data

| Colour Temperature   | 3000K    |
|----------------------|----------|
| Lumen Output         | 4320lm/m |
| Light Efficiency     | 90lm/W   |
| CRI                  | 90       |
| Illumination Diagram |          |

| Box Length | 16cm   |
|------------|--------|
| Box Width  | 14,5cm |
| Box Height | 5cm    |
| Box Weight | 0,24kg |



| Pcs/Carton | 40            |
|------------|---------------|
| Barcode    | 5291889046233 |
| HS Code    | 9405409989    |

#### Energy Label



# Certification & Warranty 5 Years Warranty 5 Years Weee Directive Yes

## switch to one light!