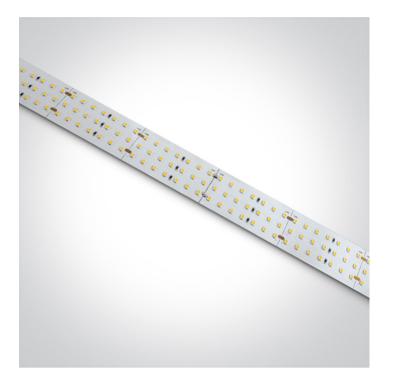

#### 09 LED Strips & Profiles>The High Power Strips 24V

CE

Flexible LED light strip, with SMD2835 LEDs, 294LEDs/meter, 48W/meter.Supplied in 2 meters roll with white PCB and double adhesive tape for a better fixing.

Can be cut every 7,14cm (21-LED segment).

Requires 24V DC constant voltage LED driver.

Complies with standard EN60598-1 and any other specific standards.

#### Gallery

£);}

Downloads

IES

**Physical Specification** 

| Item Group      | 09 LED Strips & Profiles  |
|-----------------|---------------------------|
| Family          | The High Power Strips 24V |
| Order Code      | 7885/W                    |
| Shape           | Rectangular               |
| Length          | 2000mm                    |
| Width           | 39mm                      |
| Surface Ceiling | Yes                       |