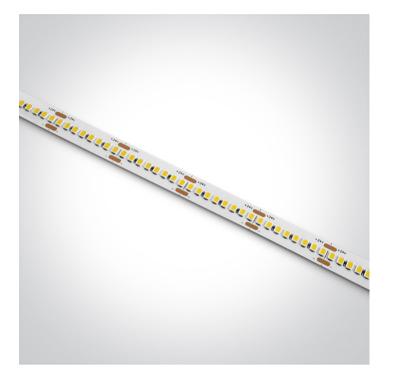

#### 09 LED Strips & Profiles>The High Power Strips 24V

CE

Flexible LED light strip, with SMD2835 LEDs, 240LEDs/meter, 42W/meter.Supplied in 2 meters roll with white PCB and double adhesive tape for a better fixing.

Can be cut every 3,33cm (8-LED segment).

Requires 24V DC constant voltage LED driver.

Complies with standard EN60598-1 and any other specific standards.

Dimensions

Cut every 3,33cm (8-LED segment) 

#### **Electrical Characteristics**

| Fitting       |                  |
|---------------|------------------|
| Input Type    | Constant Voltage |
| Input Voltage | 24V DC           |
| Safety Class  |                  |
| Power(Watts)  | 42W/m            |
| IP Rating     | IP20             |
| Light Source  | LED built in     |
| LED Type      | SMD 2835         |
| LED Brand     | Refond           |
| LED Number    | 240Leds/m        |