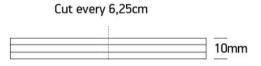

Can be cut every 6,25cm.

Requires 24V DC constant voltage LED driver.

Complies with standard EN60598-1 and any other specific standards.

Downloads

Dimensions

#### Physical Specification

| Item Group      | New 2021 Edition 3    |
|-----------------|-----------------------|
| Family          | LED Strips & Profiles |
| Order Code      | 7846/EW               |
| Shape           | Rectangular           |
| Length          | 5000mm                |
| Width           | 10mm                  |
| Surface Ceiling | Yes                   |