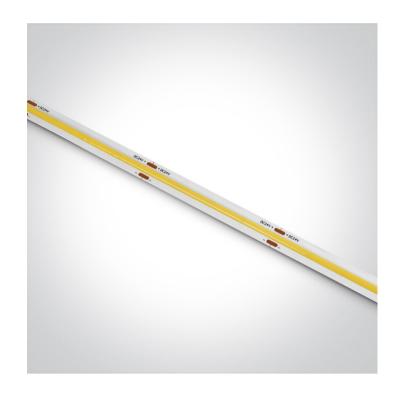

# **Product Datasheet**

www.1-light.eu

New 2021 Edition 3>LED Strips & Profiles

7846/EW

Flexible COB LED light strip, 14W/meter.Supplied in 5 meters roll with white PCB and double adhesive tape for a better fixing.

Can be cut every 6,25cm.

Requires 24V DC constant voltage LED driver.

Complies with standard EN60598-1 and any other specific standards.

Downloads

Dimensions

#### Physical Specification

| Item Group      | New 2021 Edition 3    |
|-----------------|-----------------------|
| Family          | LED Strips & Profiles |
| Order Code      | 7846/EW               |
| Shape           | Rectangular           |
| Length          | 5000mm                |
| Width           | 10mm                  |
| Surface Ceiling | Yes                   |

### **Electrical Characteristics**

| Fitting       |                  |
|---------------|------------------|
| Input Type    | Constant Voltage |
| Input Voltage | 24V DC           |
| Safety Class  |                  |
| Power(Watts)  | 14W/m            |
| IP Rating     | IP20             |
| Light Source  | LED built in     |
| LED Type      | СОВ              |
| F Mark        | F                |