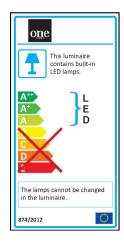

ing       |                  |
|---------------|------------------|
| Input Type    | Constant Voltage |
| Input Voltage | 24V DC           |
| Safety Class  | ŢIII>            |
| Power(Watts)  | 14W/m            |
| IP Rating     | IP20             |
| Light Source  | LED built in     |
| LED Type      | СОВ              |
| F Mark        | F                |
|               |                  |

## Illumination Data

| Colour Temperature   | 4000K    |
|----------------------|----------|
| Lumen Output         | 1470lm/m |
| Light Efficiency     | 105lm/W  |
| CRI                  | 90       |
| Illumination Diagram |          |

## Packing Info

| Pcs/Carton | 50            |
|------------|---------------|
| Barcode    | 5291889071310 |
| HS Code    | 9405409989    |

## Energy Label



## Certification & Warranty

| Warranty       | 5 Years |
|----------------|---------|
| Weee Directive | Yes     |