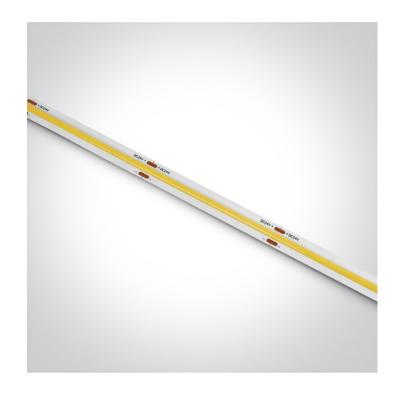

# **Product Datasheet**

www.1-light.eu

New 2021 Edition 3>LED Strips & Profiles

7846/C

Flexible COB LED light strip, 14W/meter.Supplied in 5 meters roll with white PCB and double adhesive tape for a better fixing.

Can be cut every 6,25cm.

Requires 24V DC constant voltage LED driver.

Complies with standard EN60598-1 and any other specific standards.

Downloads

Dimensions

#### **Physical Specification**

| Item Group      | New 2021 Edition 3    |
|-----------------|-----------------------|
| Family          | LED Strips & Profiles |
| Order Code      | 7846/C                |
| Shape           | Rectangular           |
| Length          | 5000mm                |
| Width           | 10mm                  |
| Surface Ceiling | Yes                   |

## **Electrical Characteristics**

| Fitting       |                  |
|---------------|------------------|
| Input Type    | Constant Voltage |
| Input Voltage | 24V DC           |
| Safety Class  | ŢIII>            |
| Power(Watts)  | 14W/m            |
| IP Rating     | IP20             |
| Light Source  | LED built in     |
| LED Type      | СОВ              |
| F Mark        | F                |
|               |                  |

## Illumination Data

| Colour Temperature   | 4000K    |
|----------------------|----------|
| Lumen Output         | 1470lm/m |
| Light Efficiency     | 105lm/W  |
| CRI                  | 90       |
| Illumination Diagram |          |