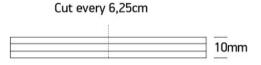

Can be cut every 6,25cm.

Requires 24V DC constant voltage LED driver.

Complies with standard EN60598-1 and any other specific standards.

Downloads

Dimensions

#### **Physical Specification**

| Item Group      | New 2021 Edition 3    |
|-----------------|-----------------------|
| Family          | LED Strips & Profiles |
| Order Code      | 7846/C                |
| Shape           | Rectangular           |
| Length          | 5000mm                |
| Width           | 10mm                  |
| Surface Ceiling | Yes                   |