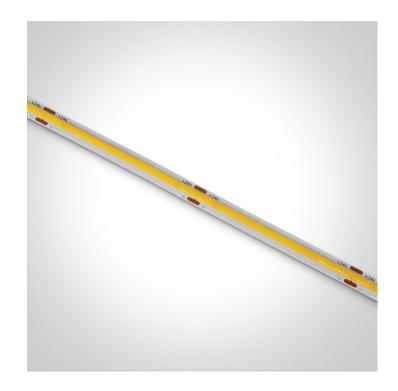

## New 2020 Edition 2>LED Strips & Profiles

7844/C

Flexible COB LED light strip, 11W/meter.Supplied in 5 meters roll with white PCB and double adhesive tape for a better fixing.

Can be cut every 6,25cm.

Requires 24V DC constant voltage LED driver.