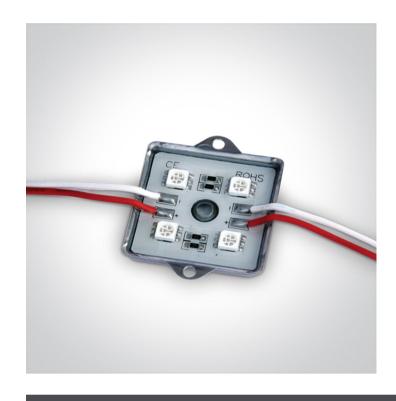

## 09 LED Strips & Profiles>LED Modules

7842/Y

4 x 0,36W LED module, IP65.

Supplied in 10pcs chain total length 1,25m.

Requires 12V DC constant voltage LED driver.

Complies with standard EN60598-1 and any other specific standards.

#### **Physical Specification**

| Item Group | 09 LED Strips & Profiles |
|------------|--------------------------|
| Family     | LED Modules              |
| Order Code | 7842/Y                   |
| Shape      | Rectangular              |
| Length     | 45mm                     |
| Width      | 36mm                     |
| Height     | 5mm                      |