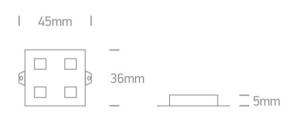

#### **Physical Specification**

| Item Group | 09 LED Strips & Profiles |
|------------|--------------------------|
| Family     | LED Modules              |
| Order Code | 7842/Y                   |
| Shape      | Rectangular              |
| Length     | 45mm                     |
| Width      | 36mm                     |
| Height     | 5mm                      |