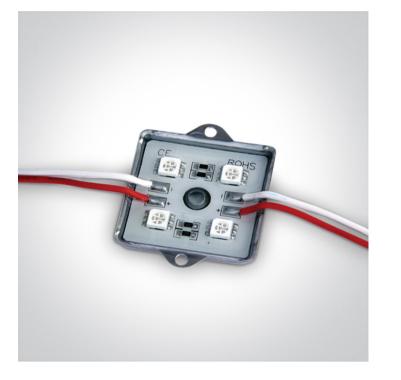

### 7842/GR

 $4 \ x \ 0,36W$  LED module, IP65 .

Supplied in 10pcs chain total length 1,25m.

Requires 12V DC constant voltage LED driver.

Complies with standard EN60598-1 and any other specific standards.

#### **LED** Modules

| Order Code | 7842/GR     |
|------------|-------------|
| Shape      | Rectangular |
| Length     | 45mm        |
| Width      | 36mm        |
| Height     | 5mm         |

| Surface Ceiling      | Yes |
|----------------------|-----|
| Surface Wall         | Yes |
| Surface Floor/Ground | Yes |
| Indoor               | Yes |
| Outdoor              | Yes |

#### **Electrical Characteristics**

| Fitting       |                  |
|---------------|------------------|
| Input Type    | Constant Voltage |
| Input Voltage | 12V DC           |
| Safety Class  |                  |
| Power(Watts)  | 0,72W            |
| IP Rating     | IP65             |
| Light Source  | LED built in     |
| LED Number    | 3Leds            |
|               |                  |