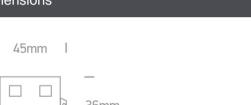

| Downloads | Dimensions   |
|-----------|--------------|
| Ô         | I 45mm I<br> |

Gallery

#### **LED** Modules

| Order Code | 7842/GR     |
|------------|-------------|
| Shape      | Rectangular |
| Length     | 45mm        |
| Width      | 36mm        |
| Height     | 5mm         |

| Surface Ceiling      | Yes |
|----------------------|-----|
| Surface Wall         | Yes |
| Surface Floor/Ground | Yes |
| Indoor               | Yes |
| Outdoor              | Yes |