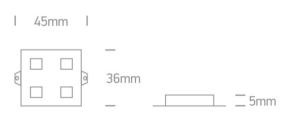

#### **Physical Specification**

| Item Group | 09 LED Strips & Profiles |
|------------|--------------------------|
| Family     | LED Modules              |
| Order Code | 7842/BL                  |
| Shape      | Rectangular              |
| Length     | 45mm                     |
| Width      | 36mm                     |
| Height     | 5mm                      |