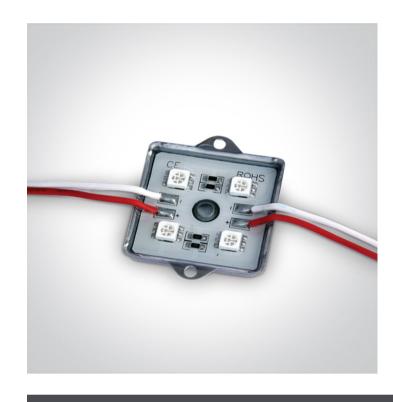

# 09 LED Strips & Profiles>LED Modules

7842/BL

4 x 0,36W LED module, IP65.

Supplied in 10pcs chain total length 1,25m.

Requires 12V DC constant voltage LED driver.

Complies with standard EN60598-1 and any other specific standards.

#### **Physical Specification**

| Item Group | 09 LED Strips & Profiles |
|------------|--------------------------|
| Family     | LED Modules              |
| Order Code | 7842/BL                  |
| Shape      | Rectangular              |
| Length     | 45mm                     |
| Width      | 36mm                     |
| Height     | 5mm                      |