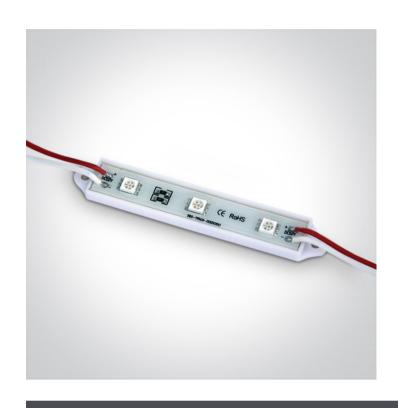

### 09 LED Strips & Profiles>LED Modules

7840/Y

 $3 \times 0.24$ W LED module, IP65.

Supplied in 10pcs chain total length 1,7m.

Requires 12V DC constant voltage LED driver.

Complies with standard EN60598-1 and any other specific standards.

### Gallery

### Physical Specification

| Item Group | 09 LED Strips & Profiles |
|------------|--------------------------|
| Family     | LED Modules              |
| Order Code | 7840/Y                   |
| Shape      | Rectangular              |
| Length     | 92mm                     |
| Width      | 15mm                     |
| Height     | 5mm                      |

| Fitting       |                  |
|---------------|------------------|
| Input Type    | Constant Voltage |
| Input Voltage | 12V DC           |
| Safety Class  |                  |
| Power(Watts)  | 0,72W            |
| IP Rating     | IP65             |
| Light Source  | LED built in     |
| LED Number    | 3Leds            |