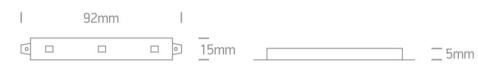

Downloads

Dimensions

### Physical Specification

| Item Group | 09 LED Strips & Profiles |
|------------|--------------------------|
| Family     | LED Modules              |
| Order Code | 7840/Y                   |
| Shape      | Rectangular              |
| Length     | 92mm                     |
| Width      | 15mm                     |
| Height     | 5mm                      |